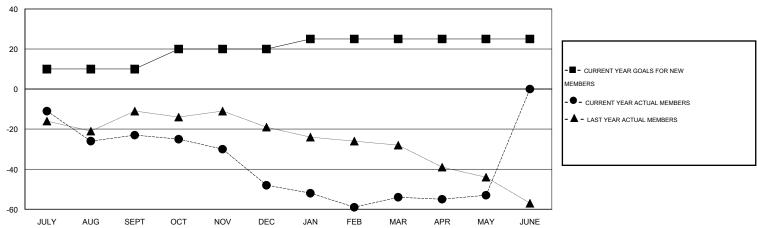

#### GOALS AND ACTUAL MEMBERS CUMULATIVE

| DROPPED CLUBS: 1 |     | 21 CLUBS OF 37 ADDED 1 OR MORE<br>NEW MEMBERS | GENDER DISTRIBUTION  MALE 819 (75.55%) |              |    |
|------------------|-----|-----------------------------------------------|----------------------------------------|--------------|----|
| DROPPED MEMBERS  |     |                                               | FEMALE                                 | 265 (24.45%) |    |
| DECEASED         | 15  | CLICK HERE FOR HEALTH                         |                                        |              |    |
| CLUB CANCELLED 0 |     | ASSESSMENT DATA                               | FAMILY UNIT MEMBERS                    | 155<br>77    |    |
| OTHER            | 93  |                                               | HEAD OF HOUSEHOLD                      |              |    |
| TOTAL            | 108 |                                               | NON-HEAD OF HOUSEHOL                   | D            | 78 |

# LOCATION MICHIGAN

GMT CA 1

| Clubs                 |                  |           |                  |                  | Members               |                    |                                     |                    |                  |  |
|-----------------------|------------------|-----------|------------------|------------------|-----------------------|--------------------|-------------------------------------|--------------------|------------------|--|
| RESULTS FOR 2014-2015 |                  |           |                  |                  | RESULTS FOR 2014-2015 |                    |                                     |                    |                  |  |
| QUARTER               | NEW CLUB<br>GOAL | NEW CLUBS | DROPPED<br>CLUBS | NET<br>GAIN/LOSS | QUARTER               | NEW MEMBER<br>GOAL | CHARTER AND<br>NEW MEMBERS<br>ADDED | DROPPED<br>MEMBERS | NET<br>GAIN/LOSS |  |
| JULY/AUG/SEPT         | 0                | 0         | 1                | -1               | JULY/AUG/SEPT         | 10                 | 18                                  | 41                 | -23              |  |
| OCT/NOV/DEC           | 0                | 0         | 0                | 0                | OCT/NOV/DEC           | 10                 | 16                                  | 41                 | -25              |  |
| JAN/FEB/MAR           | 0                | 0         | 0                | 0                | JAN/FEB/MAR           | 5                  | 10                                  | 16                 | -6               |  |
| APR/MAY/JUNE          | 0                | 0         | 0                | 0                | APR/MAY/JUNE          | 0                  | 11                                  | 10                 | 1                |  |